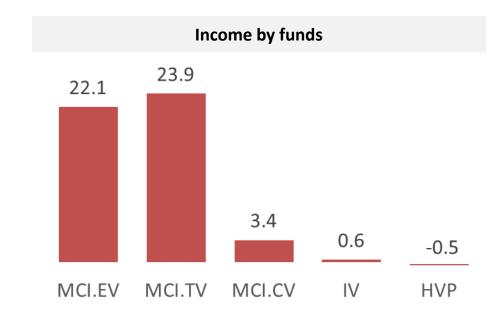

share price increase   |  |
| 4%  | P/BV increase          |  |

|                  | Q1 2015     | Q1 2014     | y/y change |
|------------------|-------------|-------------|------------|
| MCI share price* | PLN 11.98   | PLN 9.40    | +28%       |
| Capitalization   | PLN 752 m   | PLN 587 m   | +28%       |
| CI               | PLN 1,421 m | PLN 1,109 m | +28%       |
| P/BV             | PLN 0.70    | PLN 0.67    | +4%        |
| Debt**/equity    | 14%         | 15%         | -1 p.p.    |
| NAV/share        | PLN 17.22   | PLN 13.98   | +23%       |

<sup>\*</sup> MCI share price as at 8 May 2015 was PLN 13.80

<sup>\*\*</sup> External debt (bonds and loans)

### Profit on investment on two main funds















## MCI consolidated net profit by individual items (PLN million)





## Dynamic growth of profit on investment in Q1 2015 vs Q4 2014



| Q1 2015    | Q4 2014                                                                           | Q1 2015/<br>Q4 2014<br>change                                                                                       | Q1 2014                                                                                                                                                                                                                                                                                                                | y/y change