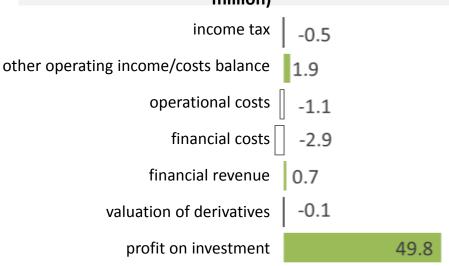

| share price increase   |  |
| 4%  | P/BV increase          |  |

|                  | Q1 2015     | Q1 2014     | y/y change |
|------------------|-------------|-------------|------------|
| MCI share price* | PLN 11.98   | PLN 9.40    | +28%       |
| Capitalization   | PLN 752 m   | PLN 587 m   | +28%       |
| CI               | PLN 1,421 m | PLN 1,109 m | +28%       |
| P/BV             | PLN 0.70    | PLN 0.67    | +4%        |
| Debt**/equity    | 14%         | 15%         | -1 p.p.    |
| NAV/share        | PLN 17.22   | PLN 13.98   | +23%       |

<sup>\*</sup> MCI share price as at 8 May 2015 was PLN 13.80

<sup>\*\*</sup> External debt (bonds and loans)

### Profit on investment on two main funds















## MCI consolidated net profit by individual items (PLN million)





## Dynamic growth of profit on investment in Q1 2015 vs Q4 2014



| Q1 2015    | Q4 2014                                                                           | Q1 2015/<br>Q4 2014<br>change                                                                                       | Q1 2014                                                                                                                                                                                                                                                                                                                | y/y change