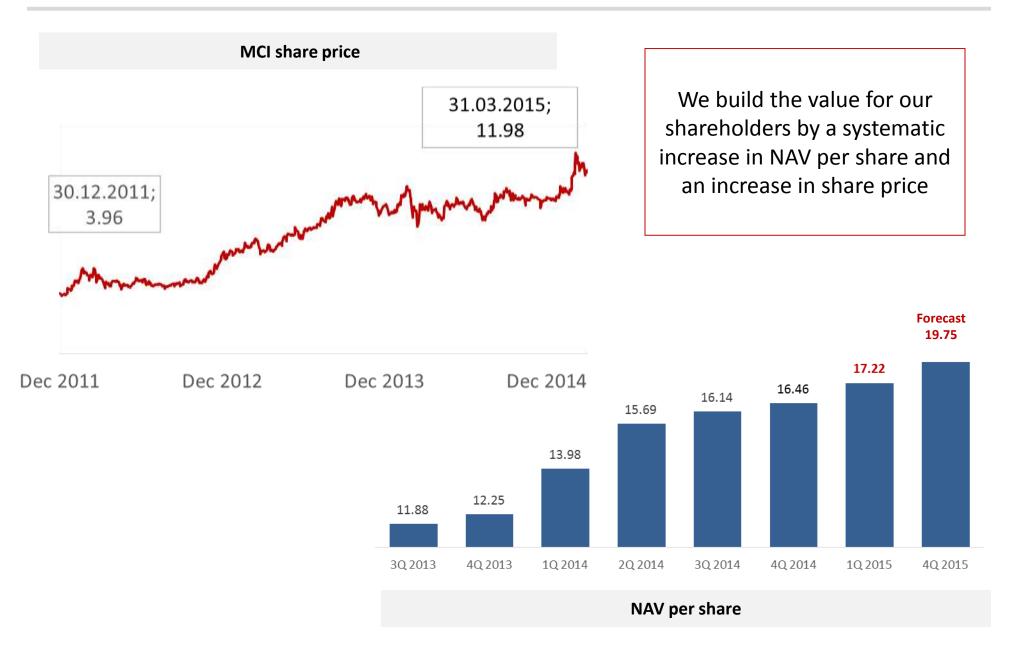

4.7%         165,397       162,727       1.6% | Q1 2015       Q4 2014 change       Q4 2014 change       Q1 2014 change         49,830       29,308       70.0%       197,177         50,272       27,271       85.6%       195,531         47,987       26,202       84.5%       198,883         47,537       24,295       97.0%       196,695         31.03.2015       31.12.2014       31.03.2014         1,080,463       1,032,404       4.7%       873,000         165,397       162,727       1.6%       135,016 |

- increase in assets due to organic growth of the value of investment certificates owned by MCI
- increase in equity mainly due to realized net profit
- net profit realized mainly on an increase in the value of portfolio companies (ABC Data, WP, windeln.de, Invia)

## MCI share price





## Exits in Q1 2015 and until the presentation day





#### **IRR 19%**

transaction value: PLN 158.1 m investment period: 10 months
CoC: 1.15x



#### IRR >500%

transaction value: <15 mln EUR investment period: 14 months

#### MCI.

PRIVATE EQUITY MANAGERS S.A.

#### **IRR 100%**

transaction value: PLN 163.9 m investment period: 102 months

CoC: 17.7x



#### **IRR > 80%**

partial exit within IPO in April 2015 investment period: 26 months



partial exit within IPO in April 2015 investment period : 16 months



- This presentation is not an offer within the meaning of the law.
- This presentation has been prepared using the best knowledge of MCI Management SA and as of the publication date it contains current data.

### **MCI Management SA**

Warszawskie Centrum Finansowe

ul. Emili